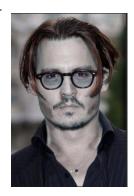

#### **PART 2: Adding Burns**

- 9) Select the BURN tool (it looks like a hand with the fingers making a circle. Look for it 2 tools above the Text Tool)
- 10) Use the Burn tool in various areas to add burn marks on the face.
  - Darken around the eyes
  - Randomly put some marks around the face
  - Vary the size and location of the burns