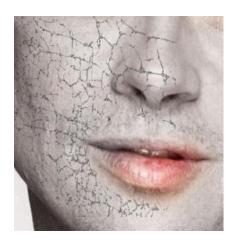

## **PART 4: Cracking the skin**

- 15) Go online and do an image search for "crackle" (a black and white version will work best)
- 16) Insert the file overtop your zombie face.

- 17) Change the blend mode from NORMAL to DARKER COLOR
- 18) Erase the parts of the cracks you don't want