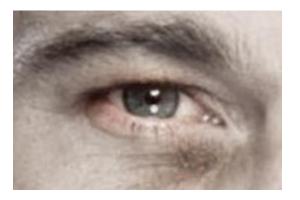

# **PART 3: Adjusting the Eyes**

- 11) Create a new Layer called eyes
- 12) Change to a soft brush and paint over the iris of the eye with either GREY or RED
- 13) Change the blend mode to either COLOR or PIN LIGHT (or another one you think looks good)
- 14) Adjust OPACITY to whatever you think looks good