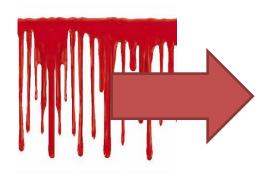

### **PART 5: Blood**

19) Do an image search for "blood drips" and try to incorporate those for added realism.