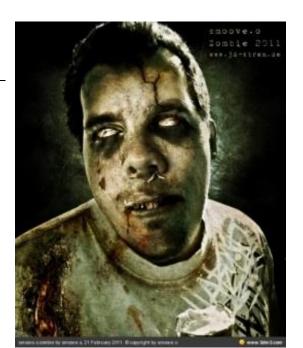

ange the blend mode to either COLOR or PIN LIGHT (or another one you think looks good)
- 14) Adjust OPACITY to whatever you think looks good





## **PART 4: Cracking the skin**

- 15) Go online and do an image search for "crackle" (a black and white version will work best)
- 16) Insert the file overtop your zombie face.





- 17) Change the blend mode from NORMAL to DARKER COLOR
- 18) Erase the parts of the cracks you don't want

### **PART 5: Blood**

19) Do an image search for "blood drips" and try to incorporate those for added realism.





#### **PART 6: Extras**

Feel free to try other things to make your zombie look even better. A different background, scars, other zombie features. Photoshop is all about trying things out and seeing how it looks! Just remember to use NEW LAYERS