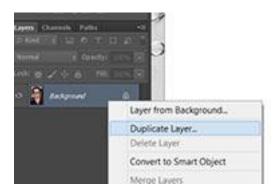

#### **PART1: The Skin**

- 1) Save the picture of Brad Pitt from the exercise folder into your H: → computers 8 → pictures folder
- 2) Duplicate the background layer

- 3) Create a new layer.Call It "gray skin" and select it
- 4) Use the BRUSH tool and paint over the face with a grey colour

We are going to make this look WAY better by adding changing the "Blend Mode"

5) Above the layers, change the blend mode from NORMAL to COLOUR

- 6) Lower the OPACITY of this layer until you like the look. Maybe try 75%
- 7) Select both layers (hold ctrl), MERGE LAYERS from Layers Menu to combine the two into one.
- 8) Duplicate this layer as a backup