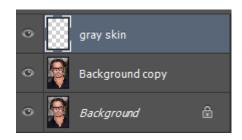

#### **PART1: The Skin**

- 1) Save the picture of Brad Pitt from the exercise folder into your H: → computers 8 → pictures folder
- 2) Duplicate the background layer

- 3) Create a new layer.Call It "gray skin" and select it
- 4) Use the BRUSH tool and paint over the face with a grey colour

We are going to make this look WAY better by adding changing the "Blend Mode"

5) Above the layers, change the blend mode from NORMAL to COLOUR

- 6) Lower the OPACITY of this layer until you like the look. Maybe try 75%
- 7) Select both layers (hold ctrl), MERGE LAYERS from Layers Menu to combine the two into one.
- 8) Duplicate this layer as a backup