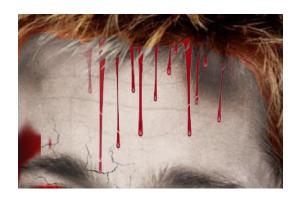

### **PART 5: Blood**

19) Do an image search for "blood drips" and try to incorporate those for added realism.