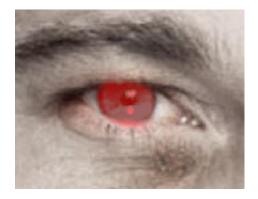

# **PART 3: Adjusting the Eyes**

- 11) Create a new Layer called eyes
- 12) Change to a soft brush and paint over the iris of the eye with either GREY or RED
- 13) Change the blend mode to either COLOR or PIN LIGHT (or another one you think looks good)
- 14) Adjust OPACITY to whatever you think looks good