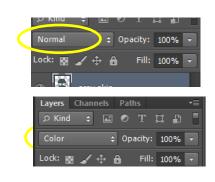

We are going to make this look WAY better by adding changing the "Blend Mode"

5) Above the layers, change the blend mode from NORMAL to COLOUR

- 6) Lower the OPACITY of this layer until you like the look. Maybe try 75%
- 7) Select both layers (hold ctrl), MERGE LAYERS from Layers Menu to combine the two into one.
- 8) Duplicate this layer as a backup