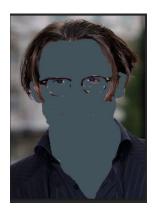

#### **PART1: The Skin**

- 1) Save the picture of Brad Pitt from the exercise folder into your H: → computers 8 → pictures folder
- 2) Duplicate the background layer

- 3) Create a new layer.Call It "gray skin" and select it
- 4) Use the BRUSH tool and paint over the face with a grey colour

We are going to make this look WAY better by adding changing the "Blend Mode"

5) Above the layers, change the blend mode from NORMAL to COLOUR

- 6) Lower the OPACITY of this layer until you like the look. Maybe try 75%
- 7) Select both layers (hold ctrl), MERGE LAYERS from Layers Menu to combine the two into one.
- 8) Duplicate this layer as a backup