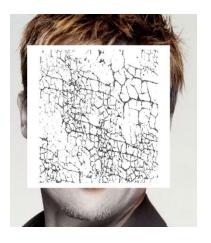

## **PART 4: Cracking the skin**

- 15) Go online and do an image search for "crackle" (a black and white version will work best)
- 16) Insert the file overtop your zombie face.

- 17) Change the blend mode from NORMAL to DARKER COLOR
- 18) Erase the parts of the cracks you don't want