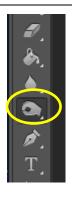

#### **PART 6: Extras**

Feel free to try other things to make your zombie look even better. A different background, scars, other zombie features. Photoshop is all about trying things out and seeing how it looks! Just remember to use NEW LAYERS