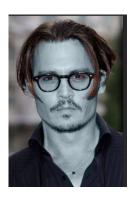

#### **PART1: The Skin**

- 1) Save the picture of Brad Pitt from the exercise folder into your H: → computers 8 → pictures folder
- 2) Duplicate the background layer

- 3) Create a new layer.Call It "gray skin" and select it
- 4) Use the BRUSH tool and paint over the face with a grey colour

We are going to make this look WAY better by adding changing the "Blend Mode"

5) Above the layers, change the blend mode from NORMAL to COLOUR

- 6) Lower the OPACITY of this layer until you like the look. Maybe try 75%
- 7) Select both layers (hold ctrl), MERGE LAYERS from Layers Menu to combine the two into one.
- 8) Duplicate this layer as a backup